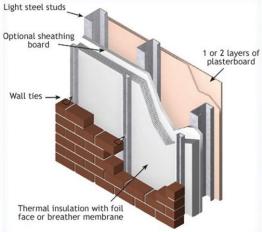

Thin sheets of galvanized steel can be formed into steel studs for use as a building material for rough-framing in commercial or residential construction, and many other applications. The dimension of the room is established with horizontal track that is anchored to the floor and ceiling to outline each room. The vertical studs are arranged in the tracks, and fastened at the top and bottom.

Steel framing provides excellent design flexibility due to the inherent strength of steel, which allows it to span over a longer distance than wood, and also resist wind and earthquake loads. Steel framing is surprisingly more energy efficient than wood since you can put insulation into the studs, which you cannot do with wood studs.

#### Light steel structure house technical specs

|                           | External walls  | Made from 43x90 mm Light steel galvanised profile.                                                  |
|---------------------------|-----------------|-----------------------------------------------------------------------------------------------------|
| Structural system         |                 |                                                                                                     |
|                           | Internal walls  | Made from 43x90 mm Light steel galvanised profile.                                                  |
|                           | Roof            | Made from 43x90 mm Light steel galvanised profile.                                                  |
| Wall covering & finishing | External        | 12,5 mm Boardex external wall panel, specaial plaster and external paint. Insulation material is 40 |
|                           |                 | mm rockwool.                                                                                        |
|                           | Internal        | 12,5 mm gypsum board, gypsum plaster, plastic paint. Insulation material is 40 mm rockwool.         |
| Roof & ceiling            | Roof            | 0.50 mm trapezoidal corrugated steel sheet                                                          |
|                           | Ceiling         | 12,5 mm gypsum board, gypsum plaster, plastic paint. Insulation möaterial is 80 mm glaswool.        |
| Windows                   | Frames          | 60 mm PVC window. Frames are stronged with galvanised support profile                               |
|                           | Glasses         | 4+10,5+4 mmdouble glasses                                                                           |
| Doors                     | External        | Steel and door. Painted electrostatic paint.                                                        |
|                           | Internal        | MDF homeycomb panel wooden door.                                                                    |
| Bathroom                  | Pumbing         | Cold- heat clean water system. Pipes are PVC and PPRC. Pipes are hidden                             |
|                           | Internal        | Ceramic closet, Ceramic 50x100 cm sink, Mix taps                                                    |
| Kitchen                   | Kitchen Cabinet | Bootm and Top cabinet with laminated PVC chipboard (18 mm) cabinet                                  |
|                           | Тор             | Kitchen top is artifical marble or MDF+ chorome sink                                                |
| Electrical system         | Cables          | 2x1,5 mm, 3x2,5 mm cables.                                                                          |
|                           | Equipment       | Power sockets, TV cable, Phone cable, switches and control switches.                                |
| Flooring                  | Bathroom porch  | Ceramic tiles                                                                                       |
|                           | Rooms           | Ceramic                                                                                             |