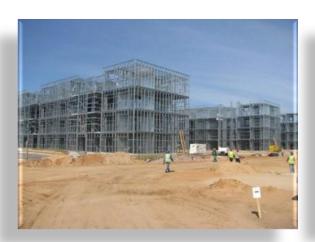

## Light Steel Frame Housing Construction

Steel frame usually refers to a building technique with a "skeleton frame" of vertical steel columns and horizontal I-beams, constructed in a rectangular grid to support the floors, roof and walls of a building which are all attached to the frame. The development of this technique made the construction of the skyscraper possible.

Thin sheets of galvanized steel can be formed into steel studs for use as a building material for rough-framing in commercial or residential construction, and many other applications. The dimension of the room is established with horizontal track that is anchored to the floor and ceiling to outline each room. The vertical studs are arranged in the tracks, and fastened at the top and bottom.

Steel framing provides excellent design flexibility due to the inherent strength of steel, which allows it to span over a longer distance than wood, and also resist wind and earthquake loads. Steel framing is surprisingly more energy efficient than wood since you can put insulation into the studs, which you cannot do with wood studs.

Merc Construction which produces galvanized light steel constructions by employing the most skilled manpower and using the latest technology of the world constructs luxurious permanent residences and prestigious buildings for professional use that suit the purpose of use of its customers, cultural demands and the conditions of land and nature in the construction region.