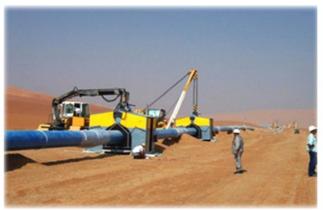

## Infrastructure Construction:

- Roads
- Bridges
- Oil & Gas Site Development
- Oil & Gas Pipelines
- Water Pipelines
- Wastewater Treatment Plant