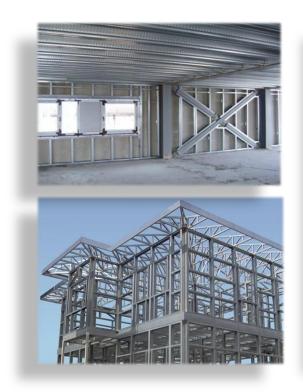

## Light Steel Frame Housing Construction

Steel frame usually refers to a building technique with a "skeleton frame" of vertical steel columns and horizontal I-beams, constructed in a rectangular grid to support the floors, roof and walls of a building which are all attached to the frame. The development of this technique made the construction of the skyscraper possible.

Thin sheets of galvanized steel can be formed into steel studs for use as a building material for rough-framing in commercial or residential construction, and many other applications. The dimension of the room is established with horizontal track that is anchored to the floor and ceiling to outline each room. The vertical studs are arranged in the tracks, and fastened at the top and bottom.

Steel framing provides excellent design flexibility due to the inherent strength of steel, which allows it to span over a longer distance than wood, and also resist wind and earthquake loads. Steel framing is surprisingly more energy efficient than wood since you can put insulation into the studs, which you cannot do with wood studs.

Merc Construction which produces galvanized light steel constructions by employing the most skilled manpower and using the latest technology of the world constructs luxurious permanent residences and prestigious buildings for professional use that suit the purpose of use of its customers, cultural demands and the conditions of land and nature in the construction region.

Merc Construction is prominent in Turkey, which carries earthquake risk in almost every region, as a high quality system which can be quickly constructed, with its products that have more aesthetic values and higher heating and sound isolation features than classical construction systems.