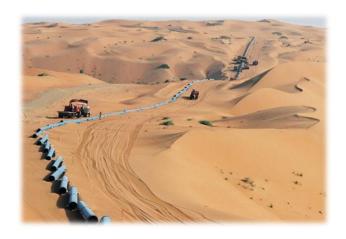

## Infrastructure Construction:

- Roads
- Bridges
- Oil & Gas Site Development
- Oil & Gas Pipelines
- Water Pipelines
- Wastewater Treatment Plant