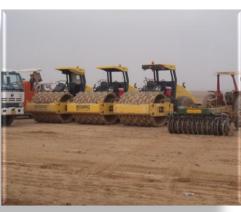

# **EQUIPMENT LIST**

| S. NO. | ITEM                                          | QTY/UNIT |
|--------|-----------------------------------------------|----------|
| 1      | Mercedes Truck                                | 10       |
| 2      | Man Truck                                     | 2        |
| 3      | Grader excavator                              | 6        |
| 4      | Excavator (tire)                              | 4        |
| 5      | Shovel                                        | 13       |
| 6      | Grader                                        | 12       |
| 7      | Bulldozer (D8, D6)                            | 24       |
| 8      | Water tanker (12m3,16m3)                      | 14       |
| 9      | Fuel tanker (12m3)                            | 11       |
| 10     | Tandem roller                                 | 18       |
| 11     | Crane (20 ton)                                | 2        |
| 12     | Crane (30 ton)                                | 2        |
| 13     | Crane (50 ton)                                | 1        |
| 14     | Trailer (30 ton)                              | 4        |
| 15     | Truck (5 ton)                                 | 8        |
| 16     | Truck (12 ton)                                | 4        |
| 17     | Damping lorry (16m3)                          | 8        |
| 18     | Damping lorry (20m3)                          | 23       |
| 19     | Pick up (1 ton) double cabins                 | 35       |
| 20     | Truck mixer                                   | 20       |
| 21     | Concrete pumps 37m height                     | 5        |
| 22     | Tire roller                                   | 22       |
| 23     | Steel roller                                  | 10       |
| 24     | Tipper (12 ton)                               | 10       |
| 25     | Tipper (16 ton)                               | 10       |
| 26     | Generators (500, 350, 100, 50, 25)KVA         | 18       |
| 27     | Compactors                                    | 12       |
| 28     | Concrete batching plants                      | 5        |
| 29     | Asphalt plant with 80 ton / hr & 240 ton / hr | 3        |
| 30     | CNC Machines                                  | 28       |
| 31     | <b>Cutting &amp; Lathe Machines</b>           | 34       |
| 32     | Soilmec Piling Machine                        | 4        |
| 33     | Sideboom                                      | 4        |