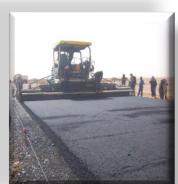

## Infrastructure Construction:

- Roads
- Bridges
- Oil & Gas Site Development
- Oil & Gas Pipelines
- Water Pipelines
- Wastewater Treatment Plant

## Ramadi to Nuhaib Hajj Road Project IRAQ (100 km.)

Client : El-Anbar Government

 $\textbf{Contractor}: \textbf{MERC} \ \textbf{CONSTRUCTION} \ \textbf{CO.} \ \textbf{LTD.}$ 

Cost of Project : 40.000.000 \$

## Our Concrete Plant , Asphalt Plant and Laboratory at IRAQ