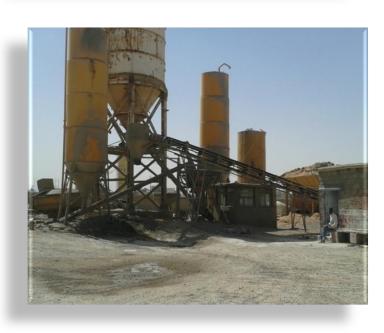

F TURKEY MINISTRY OF HEALTH Contractor: MERÇ CONSTRUCTION CO. LTD.







• Aksaray Eşmekaya Irrigation Channel 35 Km.

Client: GENERAL DIRECTORATE OF RURAL SERVICES

 $\textbf{Contractor}: \textbf{MERC} \ \textbf{CONSTRUCTION} \ \textbf{CO.} \ \textbf{LTD.}$ 





## - ONGOING PROJECTS -

## Al-Mansurya CCPP Power Plant (750 MW)

Contractor: ALSTOM & URUK ENGINEERING CO.

Sub — Contractor: MERC CONSTRUCTION CO. LTD.

Recruitment Service: MERÇ GLOBAL RECRUITMENT, TRAINING & CONSULTING SERVICES LTD

















## Ramadi to Nuhaib Hajj Road Project IRAQ (100 km.)

Client : El-Anbar Government

 $\textbf{Contractor}: \textbf{MERC} \ \textbf{CONSTRUCTION} \ \textbf{CO.} \ \textbf{LTD.}$ 

Cost of Project : 40.000.000 \$



## Our Concrete Plant , Asphalt Plant and Laboratory at IRAQ









## \* KIRIKKALE Power CCPP Project in TURKEY (835 MW)

Client: Samsung C&T

Location : Kılıçlar Village KIRIKKALE / TURKEY



#### **GS ENGINEERING & CONSTRUCTION**

We are providing and recruiting skilled manpower for all the MENA area projects.



## GASCO (ABU DHABI GAS INDUSTRIES)

We are providing operation, maintenance, and management skilled manpower to them.

### LIBYA EXPORT TERMINAL MAINTENANCE AND REPAIRING PROJECT

Client: Rebyana Oil Services Co.

Amount: Unit price cost plus benefit.

Duration: 24 Months.

Location: Tripoli and Bengasi LIBYA



### **PETROBRASS AND TPOA BLACK SEA OFFSHORE OIL RIG**

Mud logging and engineering services.

Client: Geolog International

Amount: Unit Price cost plus benefit.

**Duration: 36 Months** 

Location: Samsun and Sinop / TURKEY



##