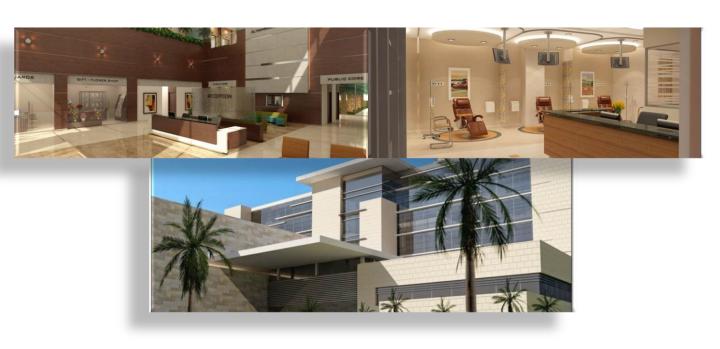

#### **TURKEY**

 Ankara Numune - 1140 bed Hospital Renovation Client: REPUBLIC OF TURKEY MINISTRY OF HEALTH Contractor: MERÇ CONSTRUCTION CO. LTD.

• Aksaray Eşmekaya Irrigation Channel 35 Km.

Client: GENERAL DIRECTORATE OF RURAL SERVICES

## AL-QARMA HOSPITAL 100-BED / AL-ANBAR

Client: AKG Engineering Group

Sub-Contractor: MERÇ CONSTRUCTION CO. LTD.

## ❖ AL-NAHRAWAN HOSPITAL 200-BED / BAGHDAT

**Client: AKG Engineering** 

Sub-Contractor: MERÇ CONSTRUCTION CO. LTD.