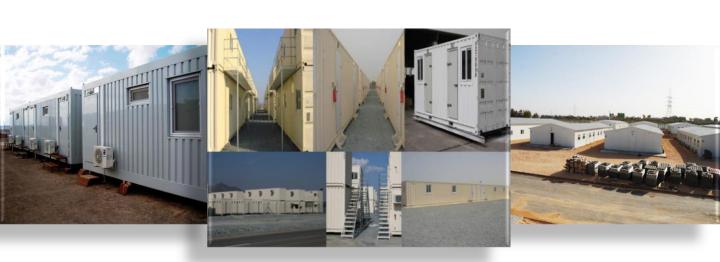

## Prefabricated Construction Site & Containers:

- Neopan Panel System
- Betopan Panel System
- Electrostatic Painted Galvanized Steel Panel System
- Warehouse Hangar
- Monoblock System
- Demountable System