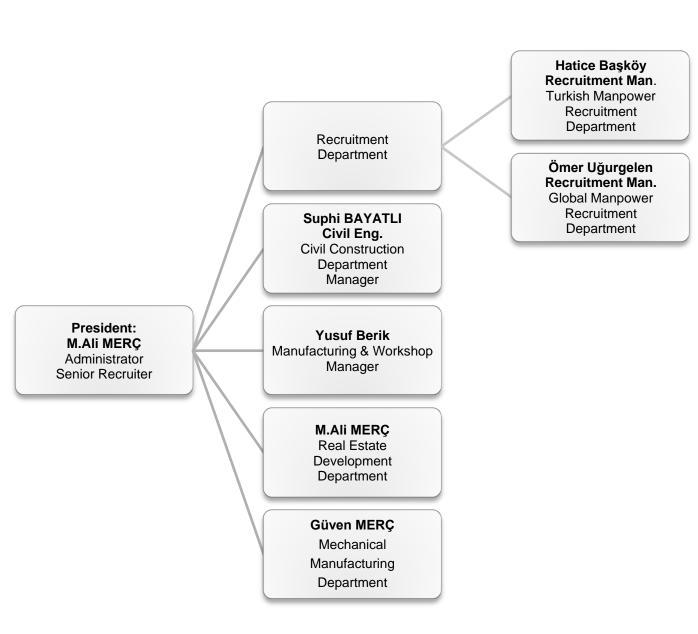

OFILE**

Construction acting has been in construction contracting/land and real estate development services since 1978 in Turkey. We completed many projects like housing, hospital's, hotel's, school's, water and petrol pipe lines, road's, bridge's, power plant's, site development within Turkey and abroad. Since 1986, Merc Construction has gained huge experience in executing and managing projects outside of Turkey. We have completed projects in Spain, North Cyprus, KSA, Russia and currently working in Iraq, Saudi Arabia and Qatar. Our target market is mostly MENA region countries. Our company can be mobilised within very short time to any place in the world with our technical team and manpower, construction machines, equipment and tools.

Mehmet Ali MERÇ
Chairman

## -ORGANIZATION CHART -





## **SERVICES**

### **CONSTRUCTION**

Whether it is basic construction or complex projects we have an extensive construction experience in stable and unstable countries. We have a long list of equipment and plants available in house to assist us on our projects. We have accumulated these over the years by steady investments and procurement policy that enables us to react quickly to our clients needs.

### Civil Construction:

- Housing Projects
- Office Buildings
- Hospital Buildings
- School Buildings
- Hotel Buildings
- All kinds of Building Construction



## Industrial Construction:

- Power Plant
- Solar Power Plant
- Geothermal Power Plant
- Wind Turbine Power Plant
- Hydro Power Plant
- Refinery
- Petrochemical Plant
- Concrete / Cement Factory





## Infrastructure Constructi