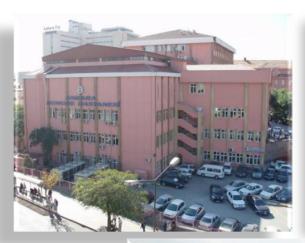

#### **TURKEY**

 Ankara Numune - 1140 bed Hospital Renovation Client: REPUBLIC OF TURKEY MINISTRY OF HEALTH Contractor: MERÇ CONSTRUCTION CO. LTD.

• Aksaray Eşmekaya Irrigation Channel 35 Km.

Client: GENERAL DIRECTORATE OF RURAL SERVICES