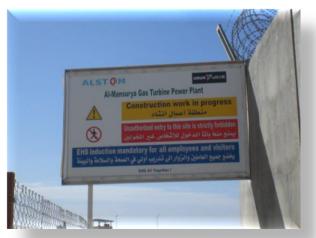

## Al-Mansurya CCPP Power Plant (750 MW)

Contractor: ALSTOM & URUK ENGINEERING CO.

Sub — Contractor: MERC CONSTRUCTION CO. LTD.

Recruitment Service: MERÇ GLOBAL RECRUITMENT, TRAINING & CONSULTING SERVICES LTD