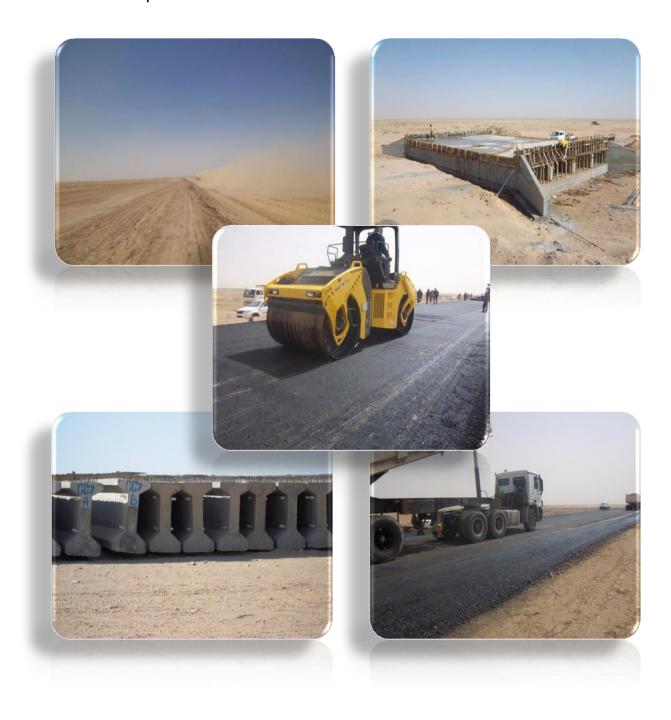

## Ramadi to Nuhaib Hajj Road Project IRAQ (100 km.)

Client : El-Anbar Government

 $\textbf{Contractor}: \textbf{MERC} \ \textbf{CONSTRUCTION} \ \textbf{CO.} \ \textbf{LTD.}$ 

Cost of Project : 40.000.000 \$

## Our Concrete Plant , Asphalt Plant and Laboratory at IRAQ