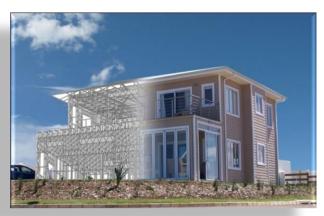

## Light Steel Frame Housing Construction

Steel frame usually refers to a building technique with a "skeleton frame" of vertical steel columns and horizontal I-beams, constructed in a rectangular grid to support the floors, roof and walls of a building which are all attached to the frame. The development of this technique made the construction of the skyscraper possible.

Merc Construction which produces galvanized light steel constructions by employing the most skilled manpower and using the latest technology of the world constructs luxurious permanent residences and prestigious buildings for professional use that suit the purpose of use of its customers, cultural demands and the conditions of land and nature in the construction region.

Merc Construction is prominent in Turkey, which carries earthquake risk in almost every region, as a high quality system which can be quickly constructed, with its products that have more aesthetic values and higher heating and sound isolation features than classical construction systems.

Its corporate objective is not only to produce construction profiles for light steel buildings, but also to ensure a perfect structure implementation with technical standards and details that are arranged in line with the needs of different climatic regions and local architectural concept and to ensure end consumer satisfaction. It has activated all the sector dynamics for correct infrastructure, proper production and proper service.