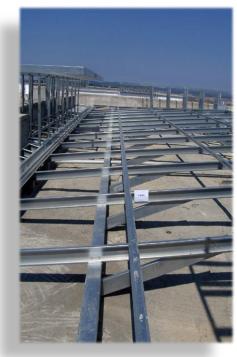

## Light Steel Frame Housing Construction

Steel frame usually refers to a building technique with a "skeleton frame" of vertical steel columns and horizontal I-beams, constructed in a rectangular grid to support the floors, roof and walls of a building which are all attached to the frame. The development of this technique made the construction of the skyscraper possible.

Thin sheets of galvanized steel can be formed into steel studs for use as a building material for rough-framing in commercial or residential construction, and many other applications. The dimension of the room is established with horizontal track that is anchored to the floor and ceiling to outline each room. The vertical studs are arranged in the tracks, and fastened at the top and bottom.

Steel framing provides excellent design flexibility due to the inherent strength of steel, which allows it to span over a longer distance than wood, and also resist wind and earthquake loads. Steel framing is surprisingly more energy efficient than wood since you can put insulation into the studs, which you cannot do with wood studs.