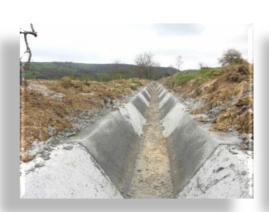

#### **TURKEY**

 Ankara Numune - 1140 bed Hospital Renovation Client: REPUBLIC OF TURKEY MINISTRY OF HEALTH Contractor: MERÇ CONSTRUCTION CO. LTD.

• Aksaray Eşmekaya Irrigation Channel 35 Km.

Client: GENERAL DIRECTORATE OF RURAL SERVICES