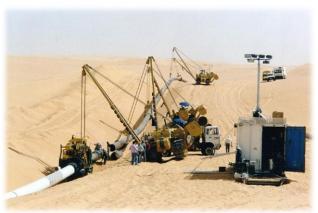

## Infrastructure Construction:

- Roads
- Bridges
- Oil & Gas Site Development
- Oil & Gas Pipelines
- Water Pipelines
- Wastewater Treatment Plant