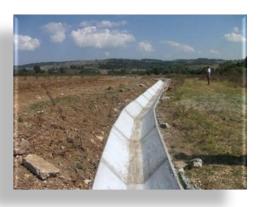

#### **TURKEY**

 Ankara Numune - 1140 bed Hospital Renovation Client: REPUBLIC OF TURKEY MINISTRY OF HEALTH Contractor: MERÇ CONSTRUCTION CO. LTD.

• Aksaray Eşmekaya Irrigation Channel 35 Km.

Client: GENERAL DIRECTORATE OF RURAL SERVICES